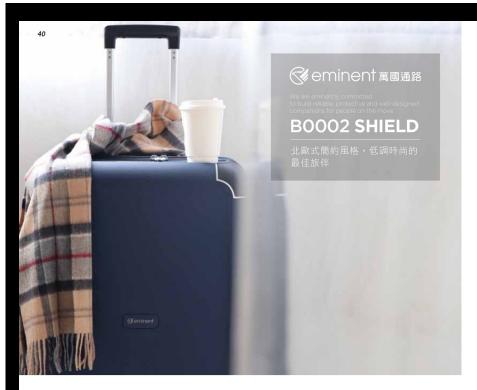

### 130. @eminent — B0002 Shield 防爆拉鍊 PP 旅行箱

■ 北歐式節約風格,低調時尚的最佳旅伴。
 ■ 頂級 PP 高性能材質耐衝撃外殼,雙側防撞護片,強化箱體邊角,旅途更安心。
 ■ 國際專利 TSA 海關密碼鎖,安全可靠。

- 專利設計鋁合金多段拉桿;360度耐磨靜音飛機輪;防爆拉鍊,安全抗爆, 防水性更佳。
- 行李箱三個尺寸,可套箱收納,擺設不占空間。

安全防護撞角 專利 TSA 海關密碼鎖 雙邊層結