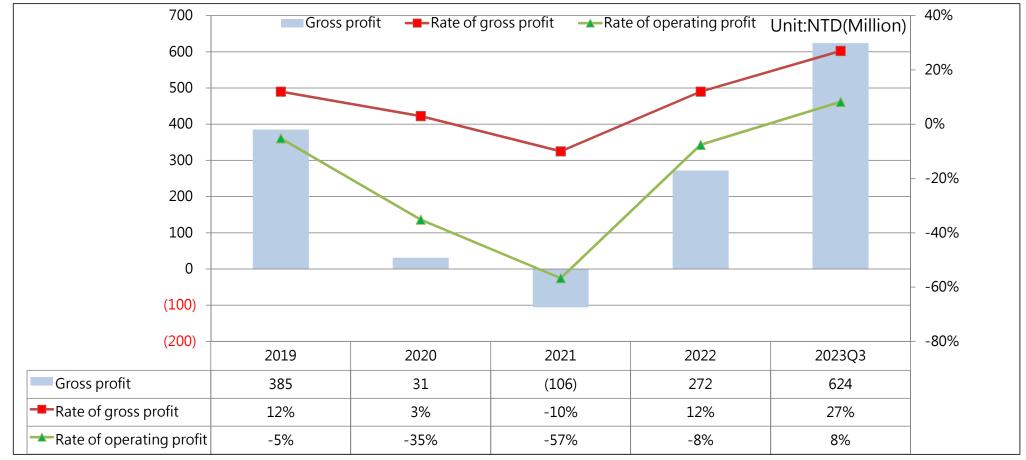

## Financial Overview (2019Y~2023Q3)

\* Except the gain of disposal of subsidiary 886 million( the impact on EPS is 5.28.).

### Financial Overview (2019Y~2023Q3)

\* Except the gain of disposal of subsidiary 886 million( the impact on EPS is 5.28.).