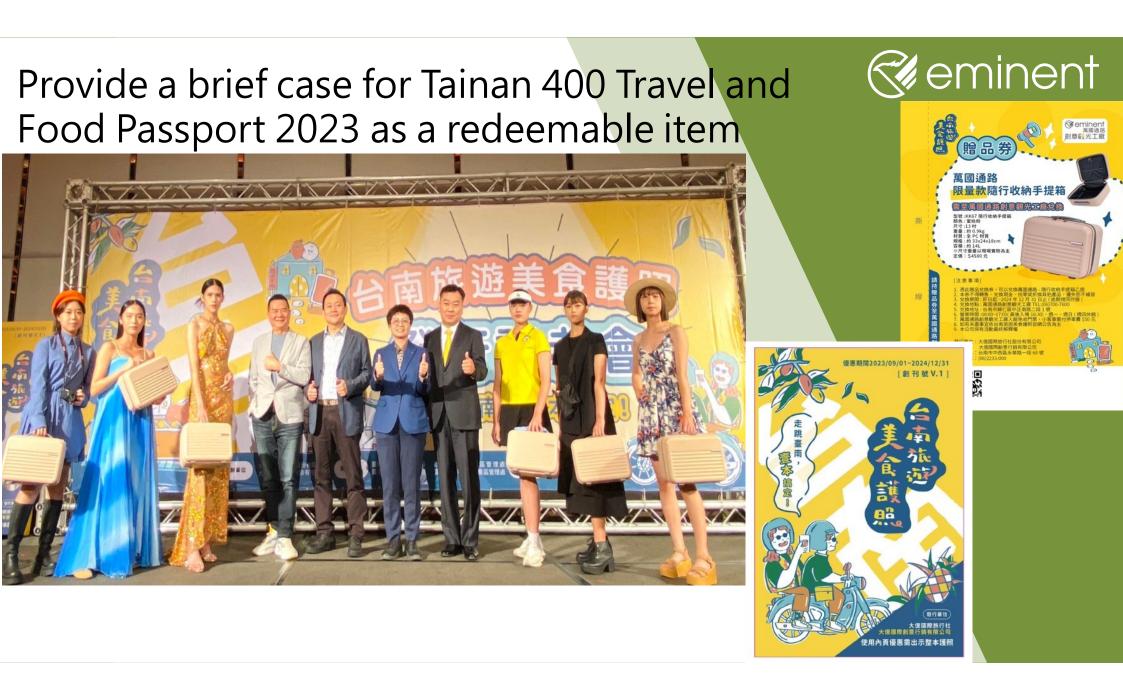

00% PC 耐重擊材質。
「行李值二銀尺寸, 可套箱收拾, 螺股不占空間。

尺寸:L\*W\*H/單位:cm

| 款式    | 24 时旅行箱              | 28 吋旅行箱              |
|-------|----------------------|----------------------|
| 尺寸(約) | 43*25*64             | 52*32*75             |
| 重量(約) | 3.4 Kg               | 4.3 Kg               |
| 商品料號  |                      |                      |
| 售價    | NTD5,580<br>NTD2,988 | NTD6,580<br>NTD3,188 |



## EVA Air









# (PX MART)









### **BusinessToday**



## **PRO-PARTNER LTD.** Customization



# **Exhibition** activities





*C*eminent

Sponsor the luggage for National games and International Olympics

2021 Tokyo Olympics
2023 Special Olympics
2023 Asian Games
2023 The National Games Tainan City









# 2023 Special Olympics





# 2023 Special Olympics





# 2023 DEMI Malaysia























## mine











#### GKK product meeting

The first luggage brand from Taiwan to grow succeed at the largest department store in Germany





#### Advertisement at the street cable car in EU

GALERIA

к₩В⊖

S eminent

#### The billboard advertisement







**⊘**eminent

hent

arena in Germany











Full of education , entertainment and knowledge





#### **Crepes Pathway**

#### La Sogno Molo Café





Yacht & Lake area







#### Eminent Flagship store



The visitors at our interactive museum









#### The Dream Audio-Video Hall













#### 抗菌行李箱發表會 The launch ceremony of Anti-Microbial luggage







Sponsor the luggage for a famous TV program as promotion





創意觀光工商



#### Sponsor the luggage for a TV program – Game of Hungry





#### Envir