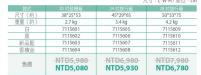

### 133. @eminent — S0080 Grester 經典商務系列

■質尿果羅設計,層次成設計增添時尚新魅力。
●多段式総合金拉桿:360度附藤醇含液糖精:美國海關專利 TSA 密碼鎖; 精選進口防潑水布料;起輕量、耐趣與抗衝發等優點。
加大空間設計、多却能質用的內裝、物品排放不紊亂。

| 款式    | 20 时登機箱   | 24 时旅行箱   | 28 时旅行箱   |
|-------|-----------|-----------|-----------|
|       |           |           |           |
| 尺寸(約) | 34*21*54  | 38*31*65  | 45*35*78  |
| 重量(約) | 2.7 kg    | 3.4 Kg    | 4.2 Kg    |
| 商品料號  |           |           |           |
|       | NTD4,980  | -NTD5,980 | -NTD6,980 |
| 售價    | NTD4,230  | NTD5,080  | NTD5,930  |
|       | 11104,230 | 1105,000  | 14105,950 |
|       |           |           |           |
| 尺寸(約) | 31*20*45  |           |           |
| 重量(約) | 1.17 Kg   |           |           |
| 商品料號  |           |           |           |
| 售價    | NTD3,580  |           |           |
|       | NTD2.865  |           |           |