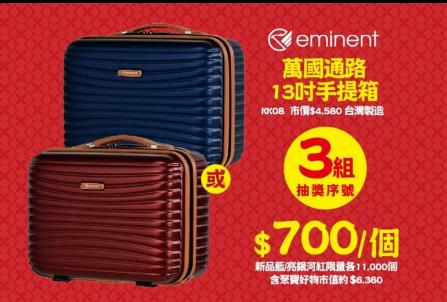

### **CHINA** AIRLINES

24# 68x47x28cm 4.8kg 73L HT0016-1 HT0016-2 HT0016-3 HT0016-4 NT\$6,650 NT\$6,580 28时 73x51x31cm 5.7kg 105L HT0017-1 HT0017-2 HT0017-3 HT0017-4 NT\$7,550 NT\$7,560 豆沙粉 ● 米灰 ● 深藍 ● 深灰