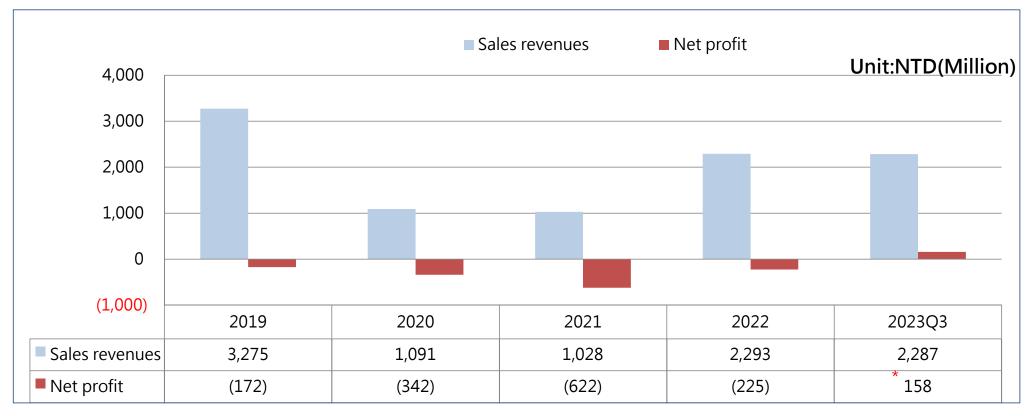

## Financial Overview (2019Y~2023Q3)

\* Except the gain of disposal of subsidiary 886 million( the impact on EPS is 5.28.).

## Financial Overview (2019Y~2023Q3)

### Financial Overview (2019Y~2023Q3)

\* Except the gain of disposal of subsidiary 886 million( the impact on EPS is 5.28.).