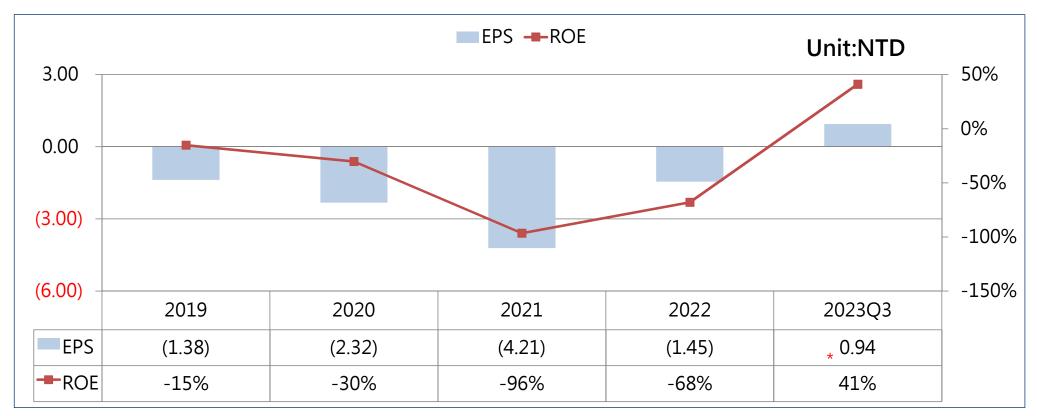

#### **Financial Performance Highlights**

\* Except the gain of disposal of subsidiary 886 million( the impact on EPS is 5.28.).

## Financial Overview (2019Y~2023Q3)

\* Except the gain of disposal of subsidiary 886 million( the impact on EPS is 5.28.).