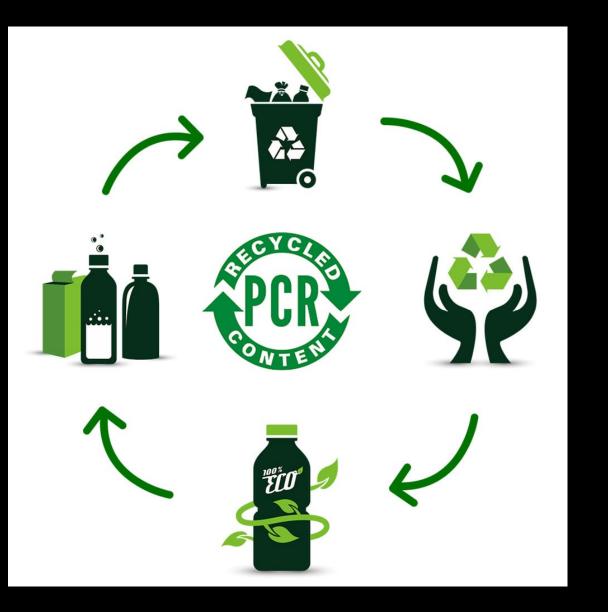

## Samsonite

Use PCR (Post-Consumer Recycle) material for the shells of luggage Reuse environmentally friendly recycled materials to make a new product.

#### Environmentally friendly product design and development

 To enhance our competition, we standardize our components and make lightweight products

•We use **rPET** fabric for our interior lining.

 We use PCR (Post-Consumer Recycle) material for our shells to reduce plastic.