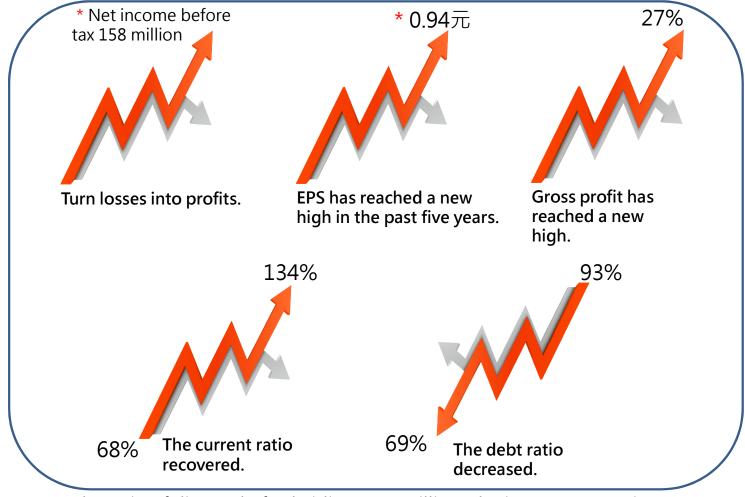

#### **Financial Performance Highlights**

\* Except the gain of disposal of subsidiary 886 million( the impact on EPS is 5.28.).