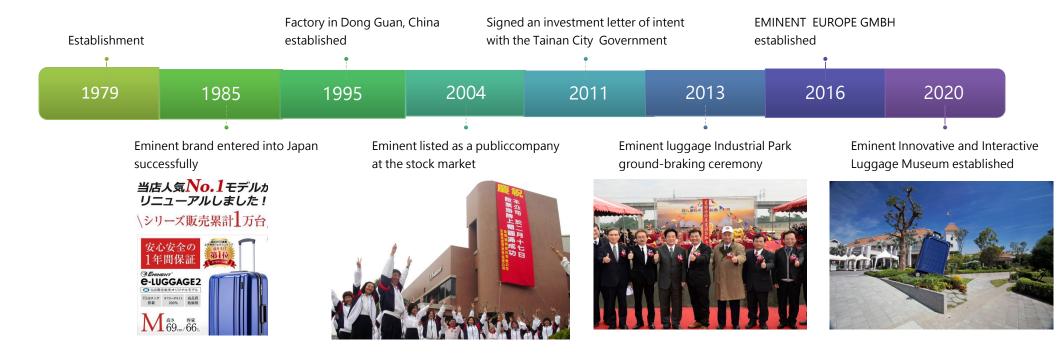

# **Company History**

- In 1979, Eminent Luggage Corporation was founded
- In 1985, Successfully entered the Japanese market with Eminent brand Comment
- During 1990 to 1998, Eminent received the National Good Design Award from TAITRA
- In 1995, Eminent Luggage (Dong guan) Co., Ltd factory was made in Dong guan, China
- In 1997, only Eminent luggage won "National Top 10 Product Design Award"
- In 2000, Eminent registered its Chinese name
- In 2004, Eminent was elected as "Taiwan potential & excellent brand" by Ministry of Economic Affairs
- In 2004, Eminent was successfully listed as a public company at the stock market in Taiwan and was also the only listed luggage company in Taiwan
- During 2007 to 2012, Eminent received another award from Ministry of Economic Affairs as "Taiwan excellent brand"
- In 2013, was elected as " Taiwan Mittelstand Enterprise" by Ministry of Economic Affairs
- In 2016, Eminent re-designed the CIS logo @eminent
- In 2016, the phase 1 the main production building of Eminent luggage Industrial Park was completed and started the production
- In 2019, the office building and the Eminent Interactive Luggage Museum were completely finished
- In 2020, the Eminent Innovative and Interactive Luggage Museum was opened to the public
- In 2022, the Eminent Innovative and Interactive Luggage Museum won "2022 International Spotlight Tourism Factory Selection "
- In 2022, ELITE EAGLE TECHNOLOGY (DONGGUAN) CO., LTD was made in Dong guan, China