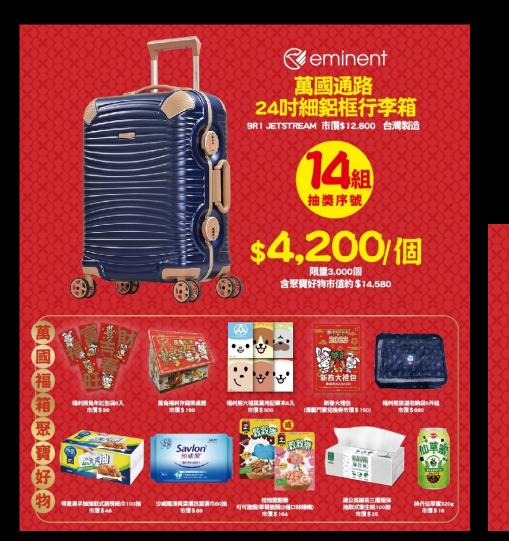

### **CHINA** AIRLINES

24# 68x47x28cm 4.8kg 73L HT0016-1 HT0016-2 HT0016-3 HT0016-4 NT\$6,650 NT\$6,580 28时 73x51x31cm 5.7kg 105L HT0017-1 HT0017-2 HT0017-3 HT0017-4 NT\$7,550 NT\$7,560 豆沙粉 ● 米灰 ● 深藍 ● 深灰