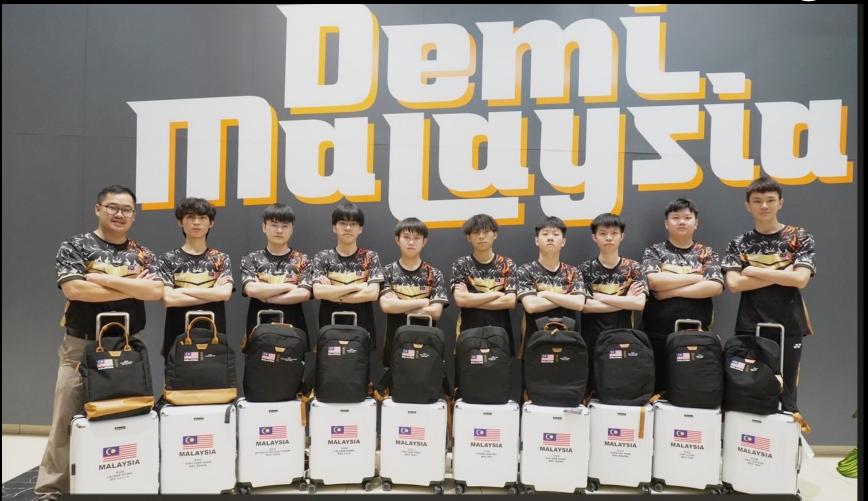

大容量收排空間: 嚴選德國 Makrolon 100% PC 耐重擊材質。
「行李值二銀尺寸, 可套箱收拾, 螺股不占空間。

尺寸:L\*W\*H/單位:cm

| 款式    | 24 时旅行箱              | 28 吋旅行箱              |
|-------|----------------------|----------------------|
| 尺寸(約) | 43*25*64             | 52*32*75             |
| 重量(約) | 3.4 Kg               | 4.3 Kg               |
| 商品料號  |                      |                      |
| 售價    | NTD5,580<br>NTD2,988 | NTD6,580<br>NTD3,188 |



## EVA Air









# (PX MART)









### **BusinessToday**



## **PRO-PARTNER LTD.** Customization



# **Exhibition** activities





*C*eminent

Sponsor the luggage for National games and International Olympics

2021 Tokyo Olympics
2023 Special Olympics
2023 Asian Games
2023 The National Games Tainan City









# 2023 Special Olympics





# 2023 Special Olympics





# 2023 DEMI Malaysia























## mine











#### GKK product meeting

The first luggage brand from Taiwan to grow succeed at the largest department store in Germany





#### Advertisement at the street cable car in EU

GALERIA

к₩В⊖

S eminent

#### The billboard advertisement







**⊘**eminent

hent

arena in Germany











Full of education , entertainment and knowledge





#### **Crepes Pathway**

#### La Sogno Molo Café





Yacht & Lake area







#### Eminent Flagship store



The visitors at our interactive museum









#### The Dream Audio-Video Hall













#### 抗菌行李箱發表會 The launch ceremony of Anti-Microbial luggage







Sponsor the luggage for a famous TV program as promotion





創意觀光工商



#### Sponsor the luggage for a TV program – Game o